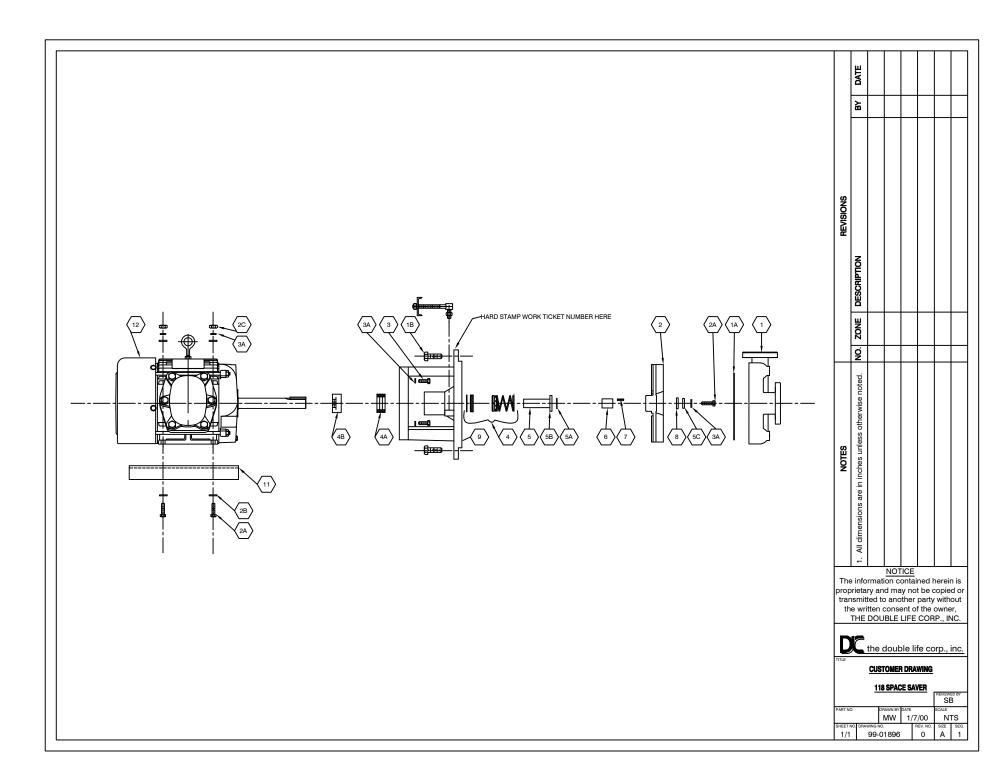

|      | BILL             | OF M  | IATERIALS                |
|------|------------------|-------|--------------------------|
| MARK | PART NO.         | QUAN. | DESCRIPTION              |
| 1    | Varies by Size   | 1     | Housing                  |
| 1A   | 720680           | 1     | Gasket, Housing          |
| 1B   | B03F52101100020  | 8     | Cap Screw, Housing       |
| 2    | Ref. Work Ticket | 1     | Impeller                 |
| 2A   | B03F52061600020  | 5     | Bolt                     |
| 2B   | W01052160706000  | 8     | Flatwasher               |
| 2C   | N19052061600000  | 4     | Nut                      |
| 3    | B03F52061600016  | 4     | Bolt, Bracket            |
| ЗA   | L0305200006000   | 1     | Lockwasher, Bracket      |
| 4    | 720100           | 1     | Mechanical Seal Assembly |
| 4A   | 720420           | 1 Set | Packing                  |
| 4B   | 720570           | 1     | Packing Gland            |
| 5    | 720920           | 1     | Space Saver Tube         |
| 5A   | 720651           | 1     | Seal, Fiber Gasket       |
| 5B   | 720930           | 1     | Spacer                   |
| 5C   | WC1LBSS          | 1     | Copper Washer            |
| 6    | 720940           | 1     | Spilt Sleeve             |
| 7    | 723468           | 1     | Кеу                      |
| 8    | 720950           | 1     | Washer                   |
| 9    | 720110           | 1     | Bracket                  |
| 10   | 721650           | 1     | Plug                     |
| 11   | ST198            | 1     | Mount                    |
| 12   | M31800JP         | 1     | Motor                    |
|      |                  |       |                          |

DATE ₽ REVISIONS DESCRIPTION ZONE Ń. All dimensions are in inches unless otherwise noted. NOTES ÷ NOTICE The information contained herein is proprietary and may not be copied or transmitted to another party without the written consent of the owner, THE DOUBLE LIFE CORP., INC. DC the double life corp., inc. TITLE CUSTOMER DRAWING 118 SPACE SAVER SB 
 DRAWN BY DATE
 SCALE

 MW
 1/7/00
 NTS

 swining no.
 REV. NO.
 Sizz

 99-01895
 0
 A
PART NO. SHEET NO. DRAWING NO. 1/1