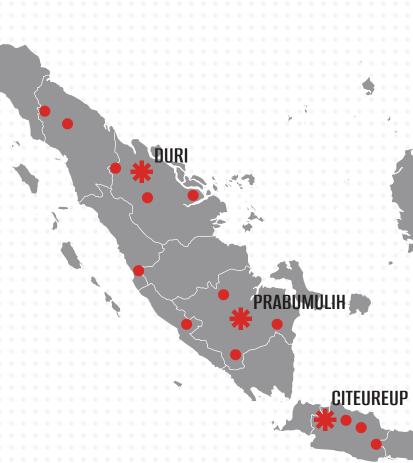

## **OUR NETWORK**

We operate several workshops and factories to optimize our service delivery.

• Area of Activity

#### **\*** WORKSHOP PRABUMULIH

Prabumulih, Sumatera Selatan

| Land                    | : | 8,000 m2                     |
|-------------------------|---|------------------------------|
| Office                  | : | 90 m2                        |
| Employee Mess           | : | 150 m2                       |
| Storage Warehouse       | : | 40 m2 (inside)               |
|                         |   | 3,700 m2 (outside)           |
| Production area         | : | 450 m2                       |
| Current Shift Operation | : | 1 shift                      |
| Monthly Hours Capacity  | : | 1 shift $\rightarrow$ 800 MH |
|                         |   |                              |

#### **\*** WORKSHOP CITEUREUP

Kawasan Industri Tengsaw, Citeureup, Bogor

| Land                    | : 15,000 m2                      |
|-------------------------|----------------------------------|
| Office                  | : 360 m2                         |
| Storage Warehouse       | : 720 m2                         |
| Production area         | : 1800 m2                        |
| Testing area            | 156 m2                           |
| Cleaning area           | : 60 m2                          |
| Current Shift Operation | : 1 shift                        |
| Monthly Hours Capacity  | : 1 shift $\rightarrow$ 4,000 MH |