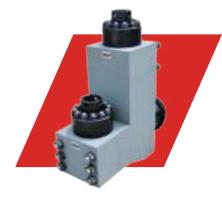

## PARTS

- ▼ MUD PUMP PART & EXPENDABLES
- BUTTERFLY VALVE
- HANDLING TOOLS

- ▼ CENTRIFUGAL PUMP PARTS
- **GATE VALVE**