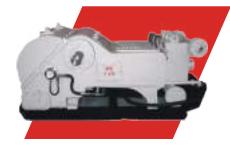

## PUMPS

- ▼ RECIPROCATING PUMP (API 674)
- ▼ SCREW PUMP (API 676)
- ▼ CENTRIFUGAL PUMP (API 610)
- CENTRIFUGAL PUMP (ANSI/ASME/ISO)